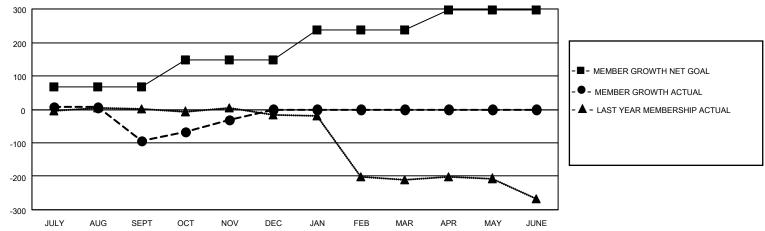

## MONTHLY MEMBERSHIP PROGRESS REPORT

LOCATION ZAMBIA District 413 Results as of: 11/30/2021

| Clubs RESULTS FOR 2021-2022 |   |   |   | Members RESULTS FOR 2021-2022 |    |     |     |
|-----------------------------|---|---|---|-------------------------------|----|-----|-----|
|                             |   |   |   |                               |    |     |     |
| JULY/AUG/SEPT               | 0 | 0 | 6 | JULY/AUG/SEPT                 | 68 | 65  | 113 |
| OCT/NOV/DEC                 | 1 | 1 | 1 | OCT/NOV/DEC                   | 80 | 173 | 47  |
| JAN/FEB/MAR                 | 3 | 0 | 0 | JAN/FEB/MAR                   | 90 | 0   | 0   |
| APR/MAY/JUNE                | 1 | 0 | 0 | APR/MAY/JUNE                  | 60 | 0   | 0   |