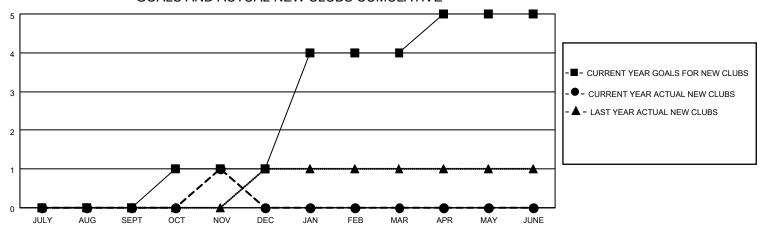

## MONTHLY MEMBERSHIP PROGRESS REPORT

LOCATION ZAMBIA District 413 Results as of: 11/30/2021

| Clubs RESULTS FOR 2021-2022 |   |   |   | Members RESULTS FOR 2021-2022 |    |     |     |
|-----------------------------|---|---|---|-------------------------------|----|-----|-----|
|                             |   |   |   |                               |    |     |     |
| JULY/AUG/SEPT               | 0 | 0 | 6 | JULY/AUG/SEPT                 | 68 | 65  | 113 |
| OCT/NOV/DEC                 | 1 | 1 | 1 | OCT/NOV/DEC                   | 80 | 173 | 47  |
| JAN/FEB/MAR                 | 3 | 0 | 0 | JAN/FEB/MAR                   | 90 | 0   | 0   |
| APR/MAY/JUNE                | 1 | 0 | 0 | APR/MAY/JUNE                  | 60 | 0   | 0   |